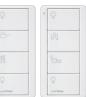

4-button scene keypads

| Name                  | Model number    | Description/Specifications                                                    |
|-----------------------|-----------------|-------------------------------------------------------------------------------|
| Repeaters             |                 |                                                                               |
| Main repeater         | RRK-SEL-REP2-BL | Allows for setup, control, and monitoring of multiple devices                 |
| Wireless repeater     | LK-REPPRO-BL    | Use up to four to extend the RF range                                         |
| Dimmers and Switches  |                 |                                                                               |
| In-line RF dimmer     | RRK-R25NE-240   | 250W Hal/Inc/ELV, 1A or 150W LED in-line RF dimmer with neutral wire          |
| In-line RF switch     | RRK-R6ANS-240   | 6A general lighting (2A motor) in-line RF switch with neutral wire            |
| 16A Relay Module      | LMK-16R-DV-B    | RF Relay Module with Softswitch — 16A (adaptable box not included)            |
| 0-10V Dimming Module  | LMK-5T-DV-B     | RF Dimming Module with 0–10V control (adaptable box not included)             |
| Plug-in lamp dimmer   | RRK-P20-240G-BL | 200W Hal/Inc, 1A or 150W LED lamp dimmer                                      |
| Pico Scene Keypads    |                 |                                                                               |
| Entry keypad          | PK2-2B-TXX-P01  | 2-button pre-engraved keypad with Home and Away scenes                        |
| Bedside keypad        | PK2-2B-TXX-P02  | 2-button pre-engraved keypad with Alert and Goodnight scenes                  |
| Living Room keypad    | PK2-4B-TXX-P01  | 4-button pre-engraved keypad with<br>Bright, Entertain, Movie, and Off scenes |
| Kitchen keypad        | PK2-4B-TXX-P02  | 4-button pre-engraved keypad with<br>Bright, Cooking, Dining, and Off scenes  |
| Any Room keypad       | PK2-4B-TXX-P03  | 4-button pre-engraved keypad with<br>Bright, Entertain, Relax, and Off scenes |
| Universal Room keypad | PK2-4B-TXX-P04  | 4-button pre-engraved keypad with generic 1, 2, 3, 4 scenes                   |