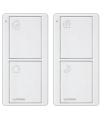

## System components

Repeaters, In-line Dimmer/Switch, and Pico Scene Keypads

XX denotes colour suffix Pico **Matte Colours** AW BL Arctic White Black

Repeater

Dimmers and Switches

Plug-in lamp dimmer

2-button scene keypads

4-button scene keypads

| Name                  | Model number    | Description/Specifications                                                    |
|-----------------------|-----------------|-------------------------------------------------------------------------------|
| Repeaters             |                 |                                                                               |
| Main repeater         | RRK-SEL-REP2-BL | Allows for setup, control, and monitoring of multiple devices                 |
| Wireless repeater     | LK-REPPRO-BL    | Use up to four to extend the RF range                                         |
| Dimmers and Switches  |                 |                                                                               |
| In-line RF dimmer     | RRK-R25NE-240   | 250W Hal/Inc/ELV, 1A or 150W LED in-line RF dimmer with neutral wire          |
| In-line RF switch     | RRK-R6ANS-240   | 6A general lighting (2A motor) in-line RF switch with neutral wire            |
| 16A Relay Module      | LMK-16R-DV-B    | RF Relay Module with Softswitch — 16A (adaptable box not included)            |
| 0-10V Dimming Module  | LMK-5T-DV-B     | RF Dimming Module with 0–10V control (adaptable box not included)             |
| Plug-in lamp dimmer   | RRK-P20-240G-BL | 200W Hal/Inc, 1A or 150W LED lamp dimmer                                      |
| Pico Scene Keypads    |                 |                                                                               |
| Entry keypad          | PK2-2B-TXX-P01  | 2-button pre-engraved keypad with Home and Away scenes                        |
| Bedside keypad        | PK2-2B-TXX-P02  | 2-button pre-engraved keypad with Alert and Goodnight scenes                  |
| Living Room keypad    | PK2-4B-TXX-P01  | 4-button pre-engraved keypad with<br>Bright, Entertain, Movie, and Off scenes |
| Kitchen keypad        | PK2-4B-TXX-P02  | 4-button pre-engraved keypad with<br>Bright, Cooking, Dining, and Off scenes  |
| Any Room keypad       | PK2-4B-TXX-P03  | 4-button pre-engraved keypad with<br>Bright, Entertain, Relax, and Off scenes |
| Universal Room keypad | PK2-4B-TXX-P04  | 4-button pre-engraved keypad with generic 1, 2, 3, 4 scenes                   |