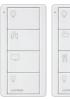

## System components

Repeaters, In-line Dimmer/Switch, and Pico Scene Keypads

XX denotes colour suffix Pico **Matte Colours** AW BL Arctic White Black

Repeater

Dimmers and Switches

Plug-in lamp dimmer

2-button scene keypads