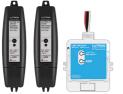

## System components

Repeaters, In-line Dimmer/Switch, and Pico Scene Keypads

XX denotes colour suffix Pico **Matte Colours** AW BL Arctic White Black

Repeater

Dimmers and Switches

Plug-in lamp dimmer

2-button scene keypads

4-button scene keypads

| Name                  | Model number    | Description/Specifications                                                    |
|-----------------------|-----------------|-------------------------------------------------------------------------------|
| Repeaters             |                 |                                                                               |
| Main repeater         | RRK-SEL-REP2-BL | Allows for setup, control, and monitoring of multiple devices                 |
| Wireless repeater     | LK-REPPRO-BL    | Use up to four to extend the RF range                                         |
| Dimmers and Switches  |                 |                                                                               |
| In-line RF dimmer     | RRK-R25NE-240   | 250W Hal/Inc/ELV, 1A or 150W LED in-line RF dimmer with neutral wire          |
| In-line RF switch     | RRK-R6ANS-240   | 6A general lighting (2A motor) in-line RF switch with neutral wire            |
| 16A Relay Module      | LMK-16R-DV-B    | RF Relay Module with Softswitch — 16A (adaptable box not included)            |
| 0-10V Dimming Module  | LMK-5T-DV-B     | RF Dimming Module with 0–10V control (adaptable box not included)             |
| Plug-in lamp dimmer   | RRK-P20-240G-BL | 200W Hal/Inc, 1A or 150W LED lamp dimmer                                      |
| Pico Scene Keypads    |                 |                                                                               |
| Entry keypad          | PK2-2B-TXX-P01  | 2-button pre-engraved keypad with Home and Away scenes                        |
| Bedside keypad        | PK2-2B-TXX-P02  | 2-button pre-engraved keypad with Alert and Goodnight scenes                  |
| Living Room keypad    | PK2-4B-TXX-P01  | 4-button pre-engraved keypad with<br>Bright, Entertain, Movie, and Off scenes |
| Kitchen keypad        | PK2-4B-TXX-P02  | 4-button pre-engraved keypad with<br>Bright, Cooking, Dining, and Off scenes  |
| Any Room keypad       | PK2-4B-TXX-P03  | 4-button pre-engraved keypad with<br>Bright, Entertain, Relax, and Off scenes |
| Universal Room keypad | PK2-4B-TXX-P04  | 4-button pre-engraved keypad with generic 1, 2, 3, 4 scenes                   |