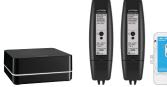

## System components

Repeaters, In-line Dimmer/Switch, and Pico Scene Keypads

XX denotes colour suffix Pico **Matte Colours** AW BL Arctic White Black

Repeater

Dimmers and Switches

Plug-in lamp dimmer

2-button scene keypads

4-button scene keypads

| Name                  | Model number    | Description/Specifications                                                    |
|-----------------------|-----------------|-------------------------------------------------------------------------------|
| Repeaters             |                 |                                                                               |
| Main repeater         | RRK-SEL-REP2-BL | Allows for setup, control, and monitoring of multiple devices                 |
| Wireless repeater     | LK-REPPRO-BL    | Use up to four to extend the RF range                                         |
| Dimmers and Switches  |                 |                                                                               |
| In-line RF dimmer     | RRK-R25NE-240   | 250W Hal/Inc/ELV, 1A or 150W LED in-line RF dimmer with neutral wire          |
| In-line RF switch     | RRK-R6ANS-240   | 6A general lighting (2A motor) in-line RF switch with neutral wire            |
| 16A Relay Module      | LMK-16R-DV-B    | RF Relay Module with Softswitch — 16A (adaptable box not included)            |
| 0-10V Dimming Module  | LMK-5T-DV-B     | RF Dimming Module with 0–10V control (adaptable box not included)             |
| Plug-in lamp dimmer   | RRK-P20-240G-BL | 200W Hal/Inc, 1A or 150W LED lamp dimmer                                      |
| Pico Scene Keypads    |                 |                                                                               |
| Entry keypad          | PK2-2B-TXX-P01  | 2-button pre-engraved keypad with Home and Away scenes                        |
| Bedside keypad        | PK2-2B-TXX-P02  | 2-button pre-engraved keypad with Alert and Goodnight scenes                  |
| Living Room keypad    | PK2-4B-TXX-P01  | 4-button pre-engraved keypad with<br>Bright, Entertain, Movie, and Off scenes |
| Kitchen keypad        | PK2-4B-TXX-P02  | 4-button pre-engraved keypad with<br>Bright, Cooking, Dining, and Off scenes  |
| Any Room keypad       | PK2-4B-TXX-P03  | 4-button pre-engraved keypad with<br>Bright, Entertain, Relax, and Off scenes |
| Universal Room keypad | PK2-4B-TXX-P04  | 4-button pre-engraved keypad with generic 1, 2, 3, 4 scenes                   |